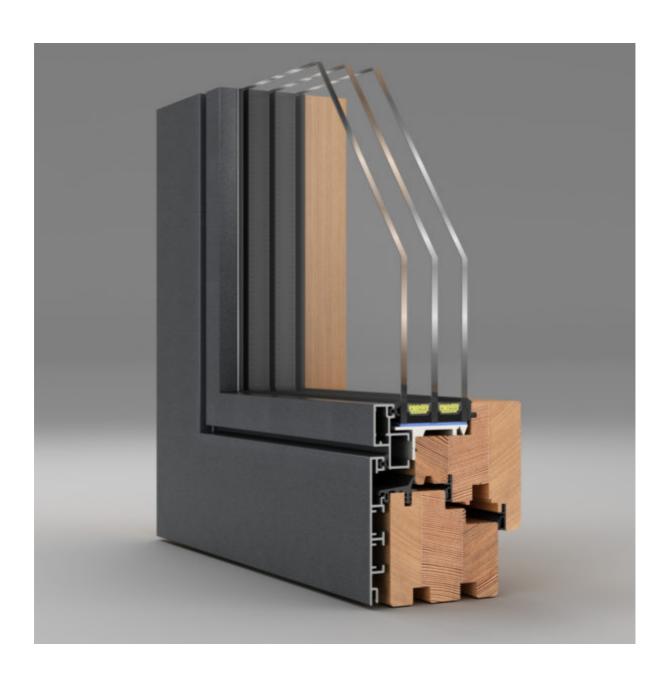

## Clear form with stron character

The system has clearly outlined profile edges which make their design unique and geometric. The surface of the sash may be: displaced as compared to the frame, forming two clear planes, but also flush to the frame surface, forming one plane.

The aluminium profiles of the system don't have marked slant and, such as in the case of the IV 84 IN system, they form an angle the external plane of the profile.

The IV 96 AL system fits perfectly to the new facilities.